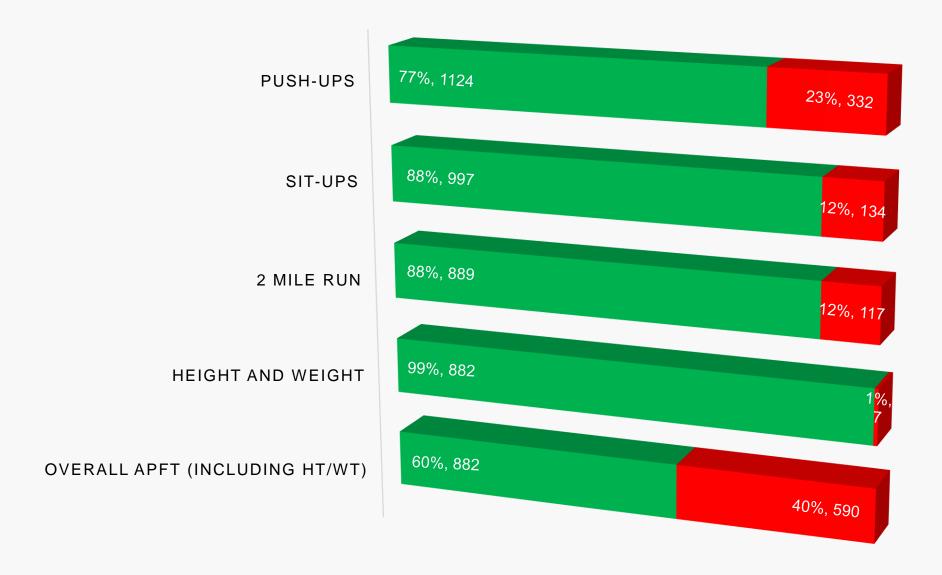

# Expert Field Medical Badge Testing Data

(October 2018 – September 2019)

Expert Field Medical Badge Test Control Office U.S. Army Medical Center of Excellence

#### **Overall EFMB**

### New Testing Criteria Introduced in March 2019

- Pre-requisite to qualify expert on assigned weapon
- Army Physical Fitness Test added as the first tested event
- 20 additional questions added to the Written Test
- Night Land Navigation changed to 3 hour execution time
- Tactical Combat Casualty Care Card added as a TCCC task
- Minor updates to tested tasks





## Army Physical Fitness Test & Height/Weight





### Written Test, Land Navigation, & 12 Mile Forced March





### **Communication Tasks**



LOAD FH/COMSEC

MEDEVAC REQUEST

SUBMIT CBRN 1 REPORT

EXPLOSIVE HAZARDS SPOT REPORT







## Tactical Combat Casualty Care Tasks



**INSERT NPA** 

INITIATE SALINE LOCK AND IV

INITIATE TREATMENT & PREVENT SHOCK

CONTROL BLEEDING - HEMOSTATIC DEVICE

TRIAGE CASUALTIES

CONTROL BLEEDING -TOURNIQUET

TC3 PATIENT ASSESSMENT





EYE LACERATIONS/ EXTRUSIONS/ CONTUSIONS

TREAT - OPEN HEAD INJURY

CONTROL BLEEDING -DRESSINGS

TREAT - OPEN ABDOMINAL WOUND

PERFORM NEEDLE DECOMPRESSION

TREAT - PENETRATING CHEST WOUND



UNCLASSIFIED

#### **Evacuation Tasks**



UNCLASSIFIED

### **Warrior Tasks**



PROTECT SELF WHILE REMOVING JSLIST

PERFORM SELF AID -NERVE AGENT

PROTECT SELF USING JSLIST

**DE