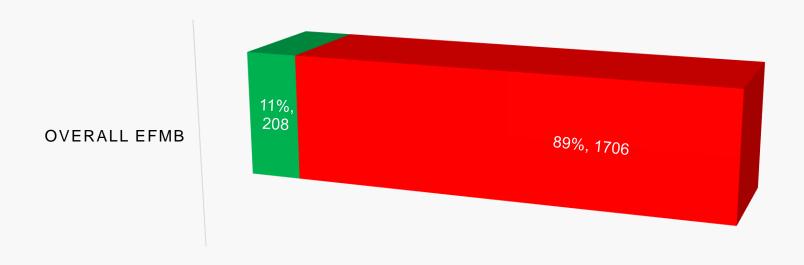

# Expert Field Medical Badge Testing Data

(October 2018 – September 2019)

Expert Field Medical Badge Test Control Office U.S. Army Medical Center of Excellence

#### **Overall EFMB**

### New Testing Criteria Introduced in March 2019

- Pre-requisite to qualify expert on assigned weapon
- Army Physical Fitness Test added as the first tested event
- 20 additional questions added to the Written Test
- Night Land Navigation changed to 3 hour execution time
- Tactical Combat Casualty Care Card added as a TCCC task
- Minor updates to tested tasks





## Army Physical Fitness Test & Height/Weight





### Written Test, Land Navigation, & 12 Mile Forced March





### **Communication Tasks**



LOAD FH/COMSEC

MEDEVAC REQUEST

SUBMIT CBRN 1 REPORT

EXPLOSIVE HAZARDS SPOT REPORT







## Tactical Combat Casualty Care Tasks



**INSERT NPA** 

INITIATE SALINE LOCK AND IV

INITIATE TREATMENT & PREVENT SHOCK

CONTROL BLEEDING - HEMOSTATIC DEVICE

TRIAGE CASUALTIES

CONTROL BLEEDING -TOURNIQUET

TC3 PATIENT ASSESSMENT





EYE LACERATIONS/ EXTRUSIONS/ CONTUSIONS

TREAT - OPEN HEAD INJURY

CONTROL BLEEDING -DRESSINGS

TREAT - OPEN ABDOMINAL WOUND

PERFORM NEEDLE DECOMPRESSION

TREAT - PENETRATING CHEST WOUND



UNCLASSIFIED

#### **Evacuation Tasks**



UNCLASSIFIED

### **Warrior Tasks**



PROTECT SELF WHILE REMOVING JSLIST

PERFORM SEL