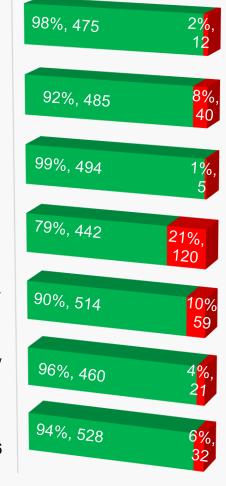

## Tactical Combat Casualty Care Tasks

**INSERT NPA** 

INITIATE SALINE LOCK AND IV

INITIATE TREATMENT & PREVENT SHOCK

CONTROL BLEEDING - HEMOSTATIC DEVICE

TRIAGE CASUALTIES

CONTROL BLEEDING -TOURNIQUET

TC3 PATIENT ASSESSMENT

EYE LACERATIONS/ EXTRUSIONS/ CONTUSIONS

TREAT - OPEN HEAD INJURY

CONTROL BLEEDING -DRESSINGS

TREAT - OPEN ABDOMINAL WOUND

PERFORM NEEDLE DECOMPRESSION

TREAT - PENETRATING CHEST WOUND

UNCLASSIFIED