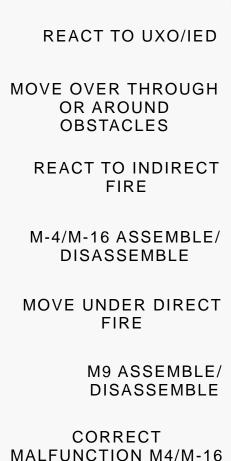

### **Warrior Tasks**

PROTECT SELF WHILE REMOVING JSLIST

PERFORM SELF AID -NERVE AGENT

PROTECT SELF USING JSLIST

**DECON SELF** 

DON PROTECTIVE MASK

UNCLASSIFIED