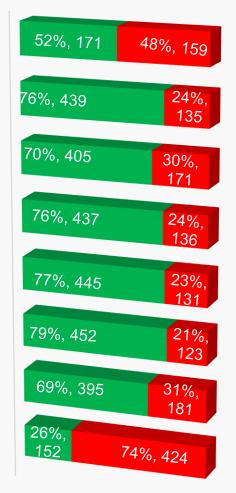

## Tactical Combat Casualty Care Tasks

**INSERT NPA** 

INITIATE SALINE LOCK AND IV

INITIATE TREATMENT & PREVENT SHOCK

CONTROL BLEEDING - HEMOSTATIC DEVICE

TRIAGE CASUALTIES

CONTROL BLEEDING -TOURNIQUET

TC3 PATIENT ASSESSMENT