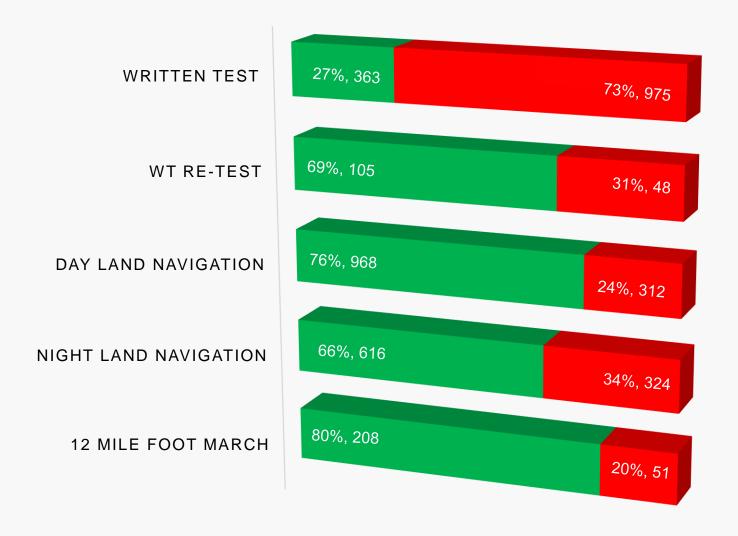

# Expert Field Medical Badge Testing Data

(October 2018 – September 2019)

Expert Field Medical Badge Test Control Office U.S. Army Medical Center of Excellence

#### **Overall EFMB**

### New Testing Criteria Introduced in March 2019

- Pre-requisite to qualify expert on assigned weapon
- Army Physical Fitness Test added as the first tested event
- 20 additional questions added to the Written Test
- Night Land Navigation changed to 3 hour execution time
- Tactical Combat Casualty Care Card added as a TCCC task
- Minor updates to tested tasks





## Army Physical Fitness Test & Height/Weight





### Written Test, Land Navigation, & 12 Mile Forced March





### **Communication Tasks**



LOAD FH/COMSEC

MEDEVAC REQUEST

SUBMIT CBRN 1 REPORT

EXPLOSIVE HAZARDS SPOT REPORT







## Tactical Combat Casualty Care Tasks



**INSERT NPA** 

INITIATE SALINE LOCK AND IV

INITIATE TREATMENT & PREVENT SHOCK

CONTROL BLEEDING - HEMOSTATIC DEVICE

TRIAGE CASUALTIES

CONTROL BLEEDING -TOURNIQUET

TC3 PATIENT ASSESSMENT





EYE LACERATIONS/ EXTRUSIONS/ CONTUSIONS

TREAT - OPEN HEAD INJURY

CONTROL BLEEDING -DRESSINGS

TREAT - OPEN ABDOMINAL WOUND

PERFORM NEEDLE DECOMPRESSION

TREAT - PENETRATING CHEST WOUND



UNCLASSIFIED

#### **Evacuation Tasks**



UNCLASSIFIED

### **Warrior Tasks**



PROTECT SELF WHILE REMOVING JSLIST

PERFORM SELF AID -NERVE AGENT

PROTECT SELF USING JSLIST

**DECON SELF** 

DON PROTECTIVE MASK







UNCLASSIFIED

### **Conta