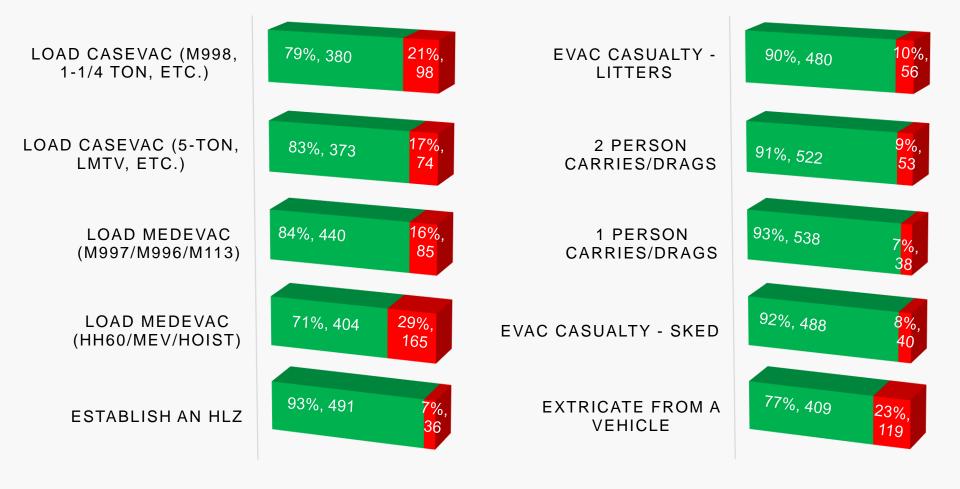

actical Combat Casualty Care Card added as a TCCC task
- Minor updates to tested tasks





## Army Physical Fitness Test & Height/Weight





### Written Test, Land Navigation, & 12 Mile Forced March





### **Communication Tasks**



LOAD FH/COMSEC

MEDEVAC REQUEST

SUBMIT CBRN 1 REPORT

EXPLOSIVE HAZARDS SPOT REPORT







## Tactical Combat Casualty Care Tasks



**INSERT NPA** 

INITIATE SALINE LOCK AND IV

INITIATE TREATMENT & PREVENT SHOCK

CONTROL BLEEDING - HEMOSTATIC DEVICE

TRIAGE CASUALTIES

CONTROL BLEEDING -TOURNIQUET

TC3 PATIENT ASSESSMENT





EYE LACERATIONS/ EXTRUSIONS/ CONTUSIONS

TREAT - OPEN HEAD INJURY

CONTROL BLEEDING -DRESSINGS

TREAT - OPEN ABDOMINAL WOUND

PERFORM NEEDLE DECOMPRESSION

TREAT - PENETRATING CHEST WOUND



UNCLASSIFIED

#### **Evacuation Tasks**



UNCLASSIFIED

### **Warrior Tasks**



PROTECT SELF WHILE REMOVING JSLIST

PERFORM SELF AID -NERVE AGENT

PROTECT SELF USING JSLIST

**DECON SELF** 

DON PROTECTIVE MASK







UNCLASSIFIED

### **Contact Information**

### **CPT Alyssa Schlegel or SFC Brandon White**

COMM: (210) 221-6955/6934 DSN: 471

Email: alyssa.m.schlegel.mil@mail.mil

brandon.c.white22.mil@mail.mil

EFMB Website: http://www.cs.amedd.army.mil/efmb.aspx







Questions?