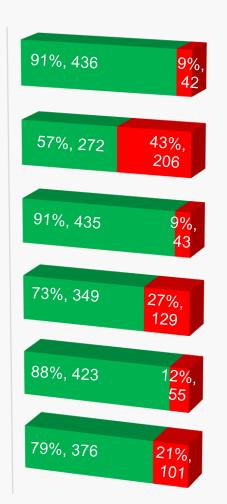

### **Warrior Tasks**

PROTECT SELF WHILE REMOVING JSLIST

PERFORM SELF AID -NERVE AGENT

PROTECT SELF USING JSLIST

**DECON SELF** 

DON PROTECTIVE MASK

UNCLASSIFIED